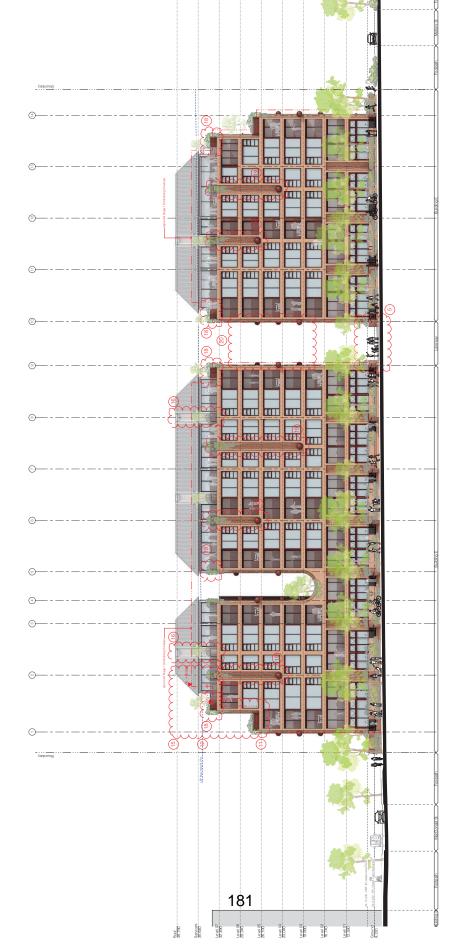

182

Lovel 06 29.340

Level d5 26,190 Level 0 23.040 19,880 0 140 0

Groun 9.220

32.450

Services 35.640 Roof 38.790

DEVELOPMENT APPLICATION Notes Pry, Lice Pry, Lice Pry, Lice Includir urae this against docume docume Contrad