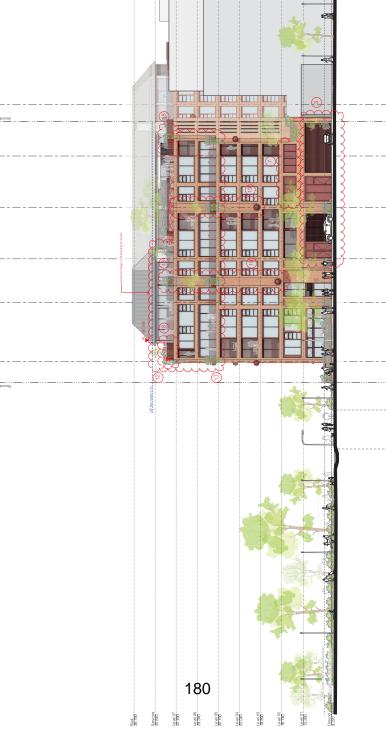

182

Lovel 06 29.340

Level d5 26,190 Level 0 23.040 19,880 0 140 0

Groun 9.220

32.450

Services 35.640 Roof 38.790

DEVELOPMENT APPLICATION Notes Pry, Lice Pry, Lice Pry, Lice Includir urae this against docume docume Contrad