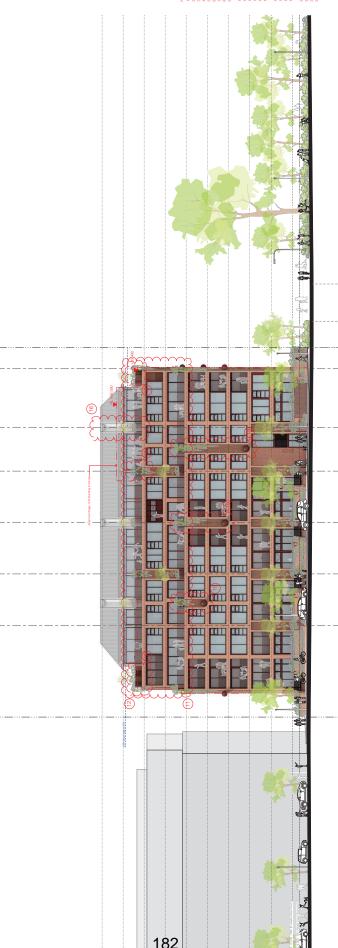

182

Lovel 06 29.340

Level d5 26,190 Level 0 23.040 19,880 0 140 0

Groun 9.220

32.450

Services 35.640 Roof 38.790

DEVELOPMENT APPLICATION Notes Pry, Lice Pry, Lice Pry, Lice Includir urae this against docume docume Contrad